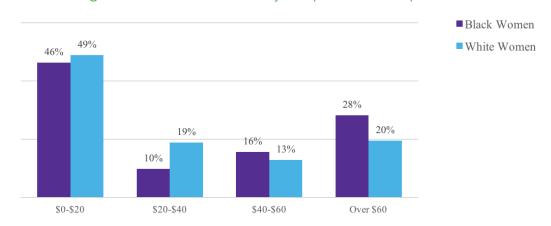

her try to change it."

"My hair."

#### HAIR ANXIETY

As part of the "Good Hair" Survey, we asked 502 women from the national sample and 688 women from the natural hair community a series of questions regarding concerns, experiences, and pressures related to their own hair. We compared black and white women's responses.

How much do you worry about your hair?

■Black Women
■White Women



How comfortable are you with someone touching your hair?

45%

21%

19%

22%

Uncomfortable

Neither

Comfortable

I feel social pressure to straighten my hair or to keep my hair straightened at work.



In an average week, how much time do you spend doing your hair?



How often do you have professional styling appointments for your hair?



In an average month, how much do you spend on hair products?



#### **IMPLICIT BIAS**

For The "Good Hair" Study, Perception Institute designed the Hair IAT, the first Implicit Association Test (IAT) to assess implicit attitudes toward black women's hair. 4,163 participants completed the Hair IAT, in which they were asked to associate images of textured and smooth hairstyles with pleasant and unpleasant words. A faster association between smooth hairstyles and pleasant words, or textured hairstyles and unpleasant words, indicates implicit bias against textured hair.

Implicit Bias Results - All Participants, by sample, race, and gender

Hair IAT results from all participants are presented by subgroup (race/gender within each sample) below. The results are presented in three forms: the average IAT score for each subgroup, the scientific interpretatio