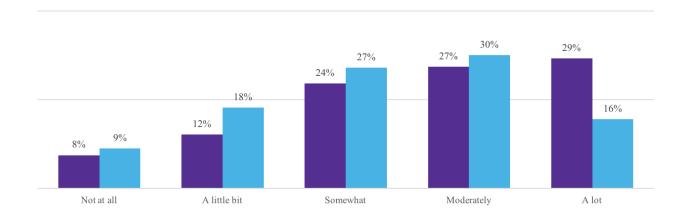

How much do you worry about your hair?

■Black Women
■White Women

How comfortable are you with someone touching your hair?

45%

21%

19%

22%

Uncomfortable