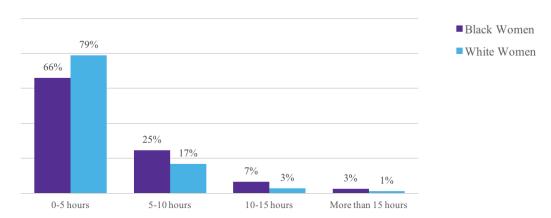

Neither

Comfortable

I feel social pressure to straighten my hair or to keep my hair straightened at work.

In an average week, how much time do you spend doing your hair?

How often do you have professional styling appointments for your hair?