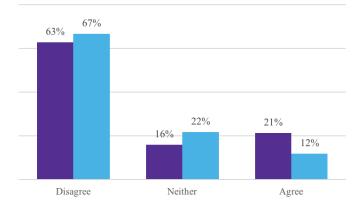

How much do you worry about your hair?

■Black Women
■White Women

How comfortable are you with someone touching your hair?

45%

21%

19%

22%

Uncomfortable

Neither

Comfortable

I feel social pressure to straighten my hair or to keep my hair straightened at work.

In an average week, how much time do you spend doing your hair?

How often do you have professional styling appointments for your hair?