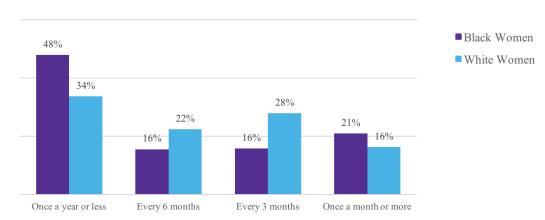

Neither

Comfortable

I feel social pressure to straighten my hair or to keep my hair straightened at work.

In an average week, how much time do you spend doing your hair?

How often do you have professional styling appointments for your hair?

In an average month, how much do you spend on hair products?